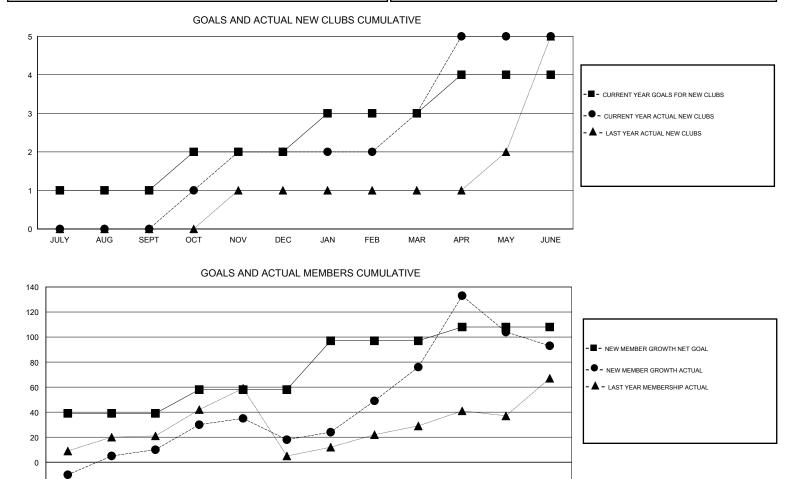

## LOCATION TANZANIA

GMT CA

| Clubs         |               |           |               | Members               |                                                                |                                                              |                                                    |  |  |
|---------------|---------------|-----------|---------------|-----------------------|----------------------------------------------------------------|--------------------------------------------------------------|----------------------------------------------------|--|--|
|               | RESULTS FOR   | 2016-2017 |               | RESULTS FOR 2016-2017 |                                                                |                                                              |                                                    |  |  |
| QUARTER       | NEW CLUB GOAL | NEW CLUBS | DROPPED CLUBS | QUARTER               | NEW MEMBER GROWTH<br>NET GOAL (not reinstated<br>or transfers) | NEW MEMBER<br>GROWTH ACTUAL (not<br>reinstated or transfers) | DROPPED<br>MEMBERS ACTUAL<br>(including transfers) |  |  |
| JULY/AUG/SEPT | 1             | 0         | 0             | JULY/AUG/SEPT         | 39                                                             | 86                                                           | 76                                                 |  |  |
| OCT/NOV/DEC   | 1             | 2         | 2             | OCT/NOV/DEC           | 19                                                             | 68                                                           | 60                                                 |  |  |
| JAN/FEB/MAR   | 1             | 1         | 0             | JAN/FEB/MAR           | 39                                                             | 70                                                           | 12                                                 |  |  |
| APR/MAY/JUNE  | 1             | 2         | 3             | APR/MAY/JUNE          | 11                                                             | 188                                                          | 171                                                |  |  |

| DROPPED CLUBS: 5                             |                       | 40 CLUBS OF 53 ADDED 1 OR MORE<br>NEW MEMBERS | GENDER DISTRIBUTION<br>MALE 952 (65.84%)<br>FEMALE 494 (34.16%) |  |            |
|----------------------------------------------|-----------------------|-----------------------------------------------|-----------------------------------------------------------------|--|------------|
| DECEASED<br>CLUB CANCELLED<br>OTHER<br>TOTAL | 2<br>80<br>237<br>319 | CLICK HERE FOR CUMULATIVE<br>MEMBERSHIP DATA  | TOTAL FAMILY UNIT MEMBERS<br>FAMILY MEMBERS PAYING HALF<br>DUES |  | 411<br>230 |

FEB

MAR

APR

MAY

JUNE

-20

JULY

AUG

SEPT

OCT

NOV

DEC

JAN